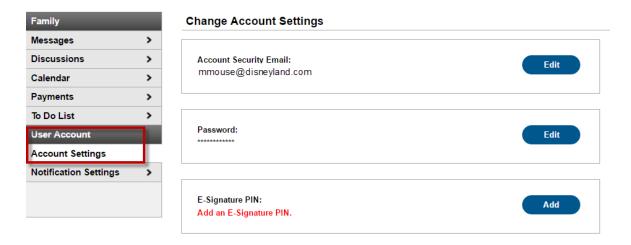

#### **Account Management**

The first time you log in will need to set up your security preferences for your account. You can change these security preferences along with your password under User Account, select Account Management. Select which item you wish to edit:

- Account Security Email
- Password
- E-Signature PIN (Not currently being used by the district)