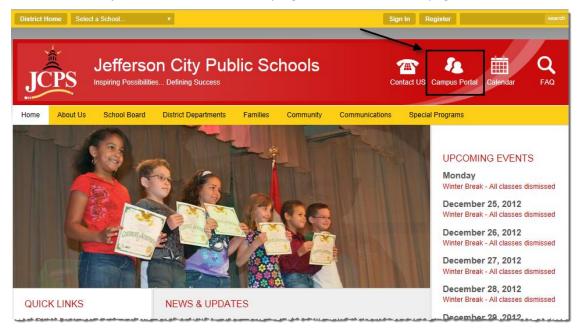

### **Accessing Portal Website**

The portal website is accessed in two different ways:

- 1. Direct URL: <a href="https://jeffersoncitymo.infinitecampus.org/campus/portal/jeffersoncity.jsp">https://jeffersoncitymo.infinitecampus.org/campus/portal/jeffersoncity.jsp</a>
- 2. On the Jefferson City Public School website: <a href="www.jcschools.us">www.jcschools.us</a>
  - a. Click on the Campus Portal button at the top right hand corner of the page