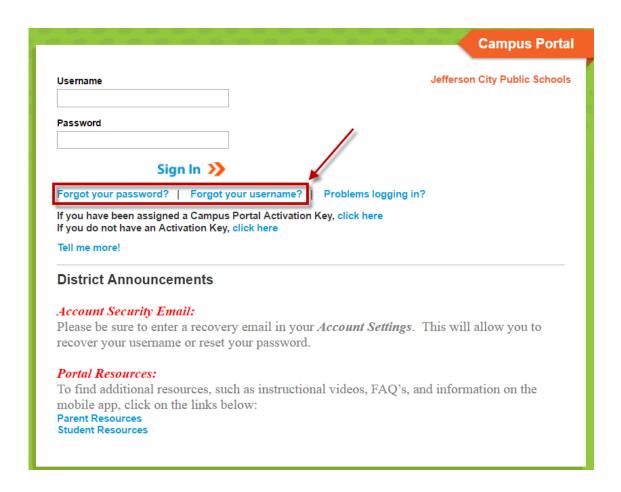

#### **Forget Username or Password**

There are links on the sign-in page called Forgot your Password? or Forgot your username? Click on the orange "Help" button. These links will direct you through steps to retrieve your Username or reset your Password.